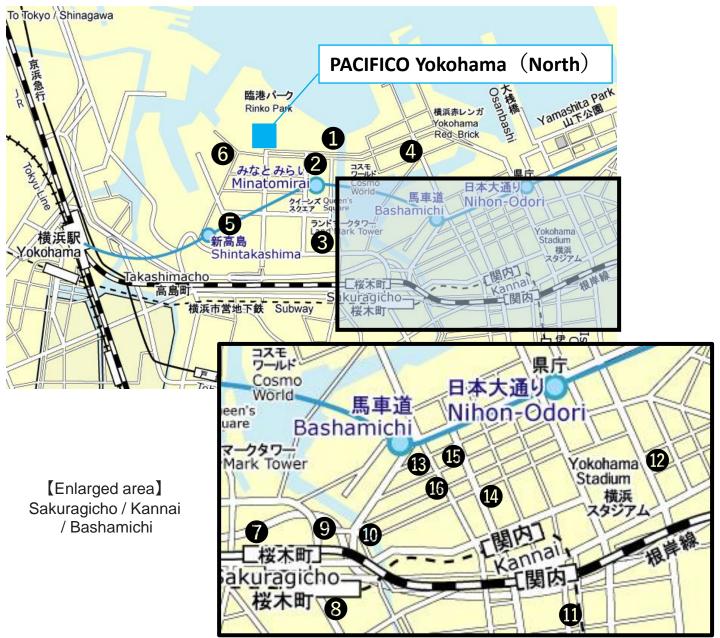

| 1  | InterContinental Yokohama Grand        | About 8 min. on foot  |    |                        |
|----|----------------------------------------|-----------------------|----|------------------------|
| 2  | Yokohama Bay Hotel Tokyu               | About 11 min. on foot |    |                        |
| 6  | Yokohama Royal Park Hotel              | About 14 min. on foot | or | About 5 min. by taxi   |
| 4  | Navios Yokohama                        | About 16 min. on foot | or | About 6 min. by taxi   |
| 6  | Yokohama Tokyu REI Hotel               | About 9 min. on foot  |    |                        |
| 6  | The square hotel Yokohama Minatomirai  | About 3 min. on foot  |    |                        |
| 1  | New Otani Inn Yokohama Premium         | About 18 min. on foot | or | About 6 min. by taxi   |
| 8  | Breezbay Hotel Resort & Spa            | About 8 min. by taxi  |    |                        |
| 9  | Yokohama Sakuragicho Washington Hotel  | About 20 min. on foot | or | About 6 min. by taxi   |
| 0  | Hotel Edit Yokohama                    | About 8 min. by taxi  | or | About 18 min. by train |
| •  | Daiwa Roynet Hotel Yokohama-Kannai     | About 10 min. by taxi | or | About 27 min. by train |
| 12 | Daiwa Roynet Hotel Yokohama-Koen       | About 9 min. by taxi  | or | About 21 min. by train |
| ß  | Sotetsu Fresa Inn Yokohama Sakuragicho | About 6 min. by taxi  | or | About 15 min. by train |
| 14 | Comfort Hotel Yokohama Kannai          | About 9 min. by taxi  | or | About 19 min. by train |
| Ð  | Hotel Route-Inn Yokohama Bashamichi    | About 7 min. by taxi  | or | About 15 min. by train |
| 6  | Yokohama Heiwa Plaza Hotel             | About 7 min. by taxi  | or | About 15 min. by train |